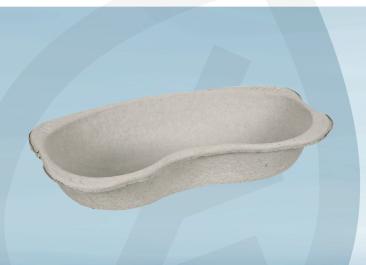

Item number 1999918632

Kidney Bowl, 25x15x4.5cm, 750 ml, grey, kidney-shaped, disposable, single use

Kidney-shaped bowl made from recycled cardboard. The bowl can be used to store instruments, syringes, etc. in connection with care situations. The kidney bowl is also suitable for different types of liquids, such as vomit, urine, etc.

## **Specifications**

| Base name                        | Kidney Bowl               |
|----------------------------------|---------------------------|
| Color                            | Grey                      |
| Features                         | Kidney-shaped, disposable |
| Single or multiple use           | Single use                |
| Ingredients / Composition        | 100% recycled cardboard   |
| Length/depth                     | 25 cm                     |
| Width                            | 15 cm                     |
| Height                           | 4.5 cm                    |
| Volume, gross                    | 750 ml                    |
| Thickness                        | 17 g/m2                   |
| Certifications                   | BRC/IoP. MD. CE.          |
| CE Class (Medical Devices)       | Class I                   |
| Directives, regulations and acts | MDR (EU) 2017/745         |